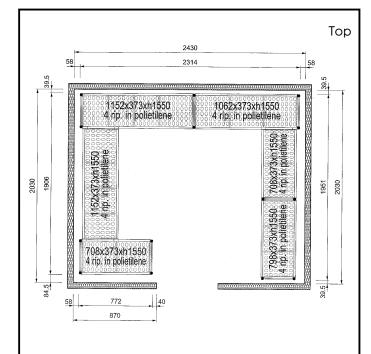

## Stainless Steel Preparation Aluminum Shelving Set for 2430x2030 mm cold rooms

| ITEM #  |  |  |
|---------|--|--|
| MODEL # |  |  |
| NAME #  |  |  |
|         |  |  |
| SIS #   |  |  |
| AIA#    |  |  |

137102 (CRS2420)

Shelving set, composed of aluminium uprights and 4 polyethylene louvered shelves, for 2430x2030 mm cold rooms

### Item No.

4-level shelving set. Designed for corner installation along the sides of the cold room. Louvered sectional polyethylene shelves (depth=373mm). Aluminium (20 micron) side uprights (height=1550mm). Adjustable feet.

### **Key Information:**

Uprights

137102 (CRS2420)2External dimensions, Width:708 mmExternal dimensions, Depth:373 mmExternal dimensions, Height:1550 mmMax loading weight:3200 kgNet weight:95 kg